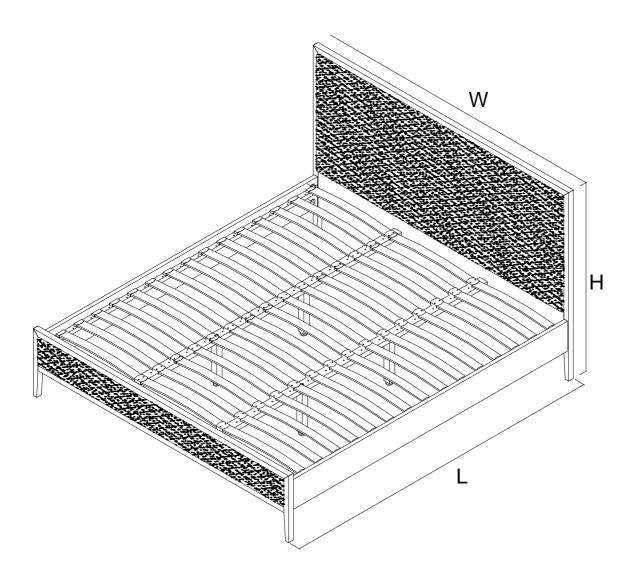

# <u>Technical Specifications</u>

| Overall Dimensions (LWH cm) |                   |  |  |  |  |
|-----------------------------|-------------------|--|--|--|--|
| Double:                     | 205 x 142.5 x 120 |  |  |  |  |
| King:                       | 215 x 157.5 x 120 |  |  |  |  |
| Super King:                 | 215 x 187.5 x 120 |  |  |  |  |

## Storage Dimensions (LWH cm)

| Double:                   | 196 x 136.5      |  |  |  |  |  |
|---------------------------|------------------|--|--|--|--|--|
| King:                     | 206 x 151.5      |  |  |  |  |  |
| Super King                | : 206 x 181.5    |  |  |  |  |  |
| Slats Dimensions (LWH cm) |                  |  |  |  |  |  |
| Double:                   | 67.5 x 5.3 x 0.9 |  |  |  |  |  |
| King:                     | 75.1 x 5.3 x 0.9 |  |  |  |  |  |