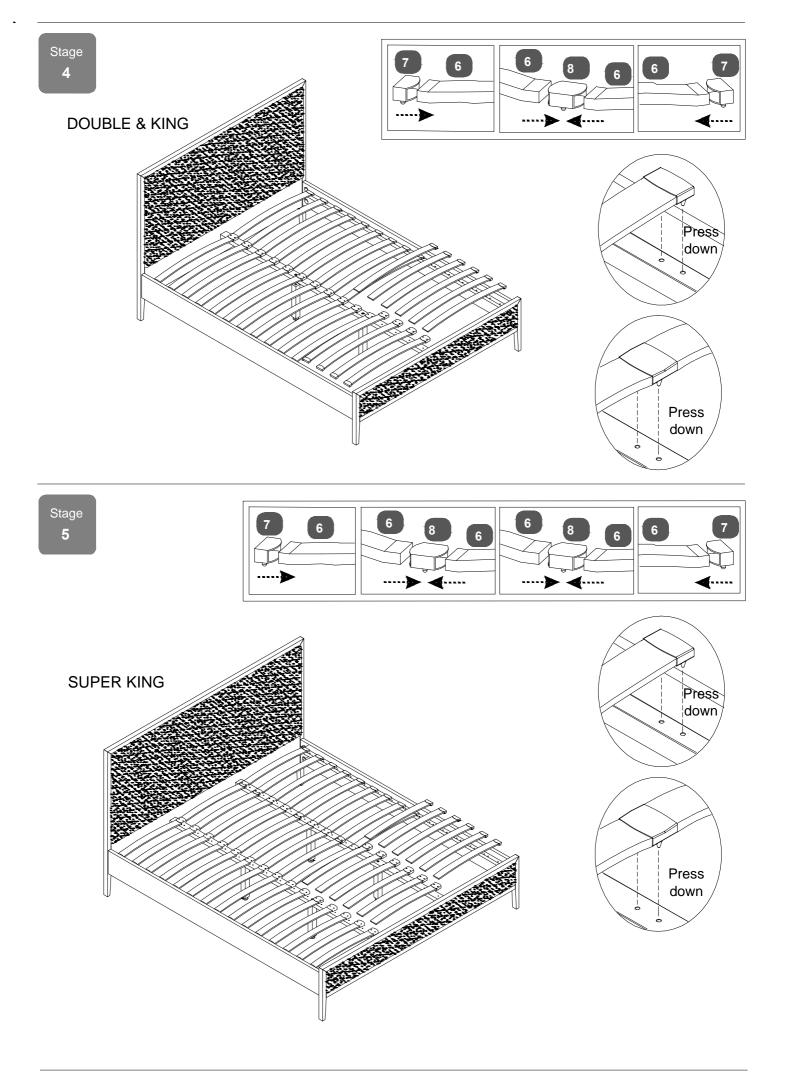

**DOUBLE & KING SIZE** 

SUPER KING SIZE

PLEASE READ this sheet prior to assembly to familiarise yourself with the various stages of construction.

Carefully open the pack supplied and check the contents against the parts and fittings check list. Do not destroy any of the packaging until you are certain that you have all the necessary parts for the assembly.

IMPORTANT: BEFORE STARTING TO ASSEMBLE THE BED - PLEASE READ THESE INSTRUCTIONS CAREFULLY.