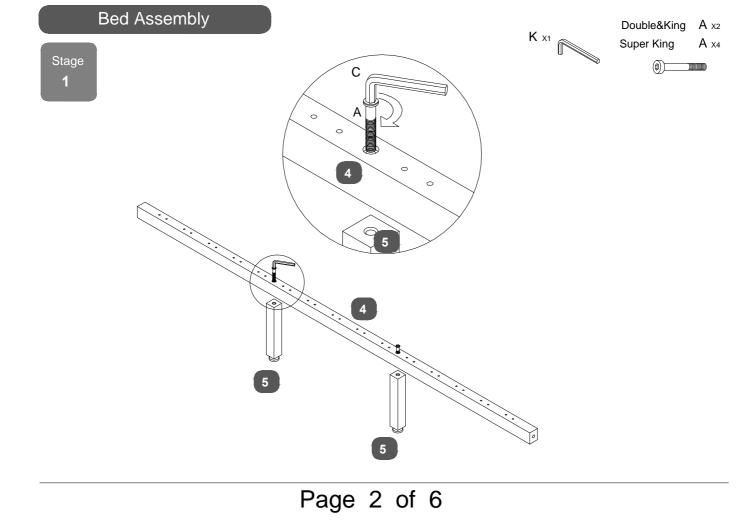

#### HARDWARE NEEDED FOR BED ASSEMBLY

| Code | Description                                                                                   |             | Qty | Box | Code | Description            |                   | Qty | Box |
|------|-----------------------------------------------------------------------------------------------|-------------|-----|-----|------|------------------------|-------------------|-----|-----|
|      | Bolt (M8x35mm) for fitting                                                                    |             |     |     |      | Spring washer          | $\bigcirc$        |     |     |
| A    | centre rail support legs                                                                      | Double&King | x2  | 3   |      | for M8 bolts           | Double&King       | x10 | 3   |
|      |                                                                                               | Super King  | x4  | 3   |      |                        | Super King        | x12 | 3   |
|      |                                                                                               |             |     |     |      |                        | $\langle \rangle$ |     |     |
| В    | Threaded Stud (M8x80mm) for<br>fitting side rails (3&4) to<br>headboard (1) and footboard (2) | Double&King | x10 | 3   | F    | Half-moon Bracket      | Double&King       | x10 | 3   |
|      |                                                                                               | Super King  | x12 | 3   |      |                        | Super King        | x12 | 3   |
|      |                                                                                               |             |     |     |      |                        |                   | )   |     |
| С    | Nut for M8 bolts                                                                              | Double&King | x10 | 3   | G    | Spanner for M8 bolts   | 5                 | x1  | 3   |
|      |                                                                                               | Super King  | x12 | 3   |      |                        |                   |     |     |
|      |                                                                                               | $\bigcirc$  |     |     |      |                        |                   |     |     |
| D    | Flat washer for M8 bolts                                                                      | Double&King | x10 | 3   | Н    | Dowel (M10x40mm)       | Double&King       | x8  | 3   |
|      |                                                                                               | Super King  | x12 | 3   |      |                        | Super King        | x8  | 3   |
|      |                                                                                               |             |     |     | К    | Allen key for M8 bolts |                   | x1  | 3   |