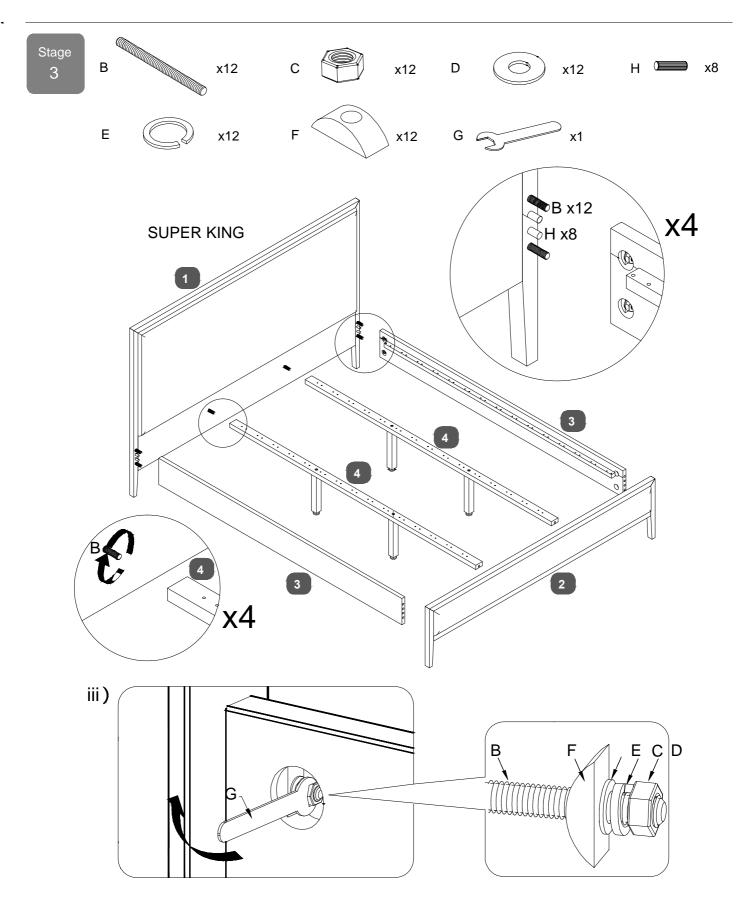

#### HARDWARE NEEDED FOR BED ASSEMBLY

| Code | Description                                                                                   |             | Qty | Box | Code | Description            |                   | Qty | Box |
|------|-----------------------------------------------------------------------------------------------|-------------|-----|-----|------|------------------------|-------------------|-----|-----|
|      | Bolt (M8x35mm) for fitting                                                                    |             |     |     |      | Spring washer          | $\bigcirc$        |     |     |
| A    | centre rail support legs                                                                      | Double&King | x2  | 3   |      | for M8 bolts           | Double&King       | x10 | 3   |
|      |                                                                                               | Super King  | x4  | 3   |      |                        | Super King        | x12 | 3   |
|      |                                                                                               |             |     |     |      |                        | $\langle \rangle$ |     |     |
| В    | Threaded Stud (M8x80mm) for<br>fitting side rails (3&4) to<br>headboard (1) and footboard (2) | Double&King | x10 | 3   | F    | Half-moon Bracket      | Double&King       | x10 | 3   |
|      |                                                                                               | Super King  | x12 | 3   |      |                        | Super King        | x12 | 3   |
|      |                                                                                               |             |     |     |      |                        |                   | )   |     |
| С    | Nut for M8 bolts                                                                              | Double&King | x10 | 3   | G    | Spanner for M8 bolts   | 5                 | x1  | 3   |
|      |                                                                                               | Super King  | x12 | 3   |      |                        |                   |     |     |
|      |                                                                                               | $\bigcirc$  |     |     |      |                        |                   |     |     |
| D    | Flat washer for M8 bolts                                                                      | Double&King | x10 | 3   | Н    | Dowel (M10x40mm)       | Double&King       | x8  | 3   |
|      |                                                                                               | Super King  | x12 | 3   |      |                        | Super King        | x8  | 3   |
|      |                                                                                               |             |     |     | К    | Allen key for M8 bolts |                   | x1  | 3   |