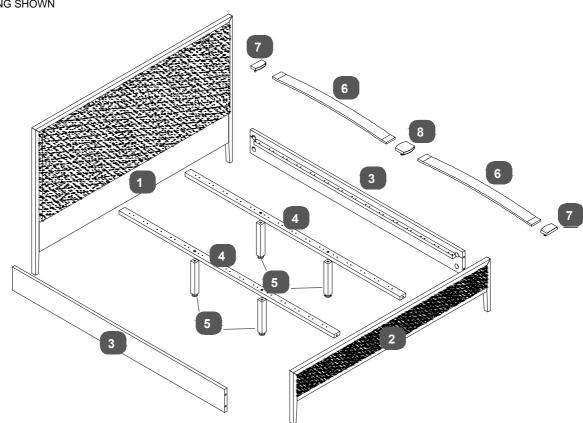

## Parts Identification

SUPER KING SHOWN

#### **Parts Checklist**

| Ref. | Description |                           | Qty    | Box    | Ref. | Description              |                          | Qty      | Box |
|------|-------------|---------------------------|--------|--------|------|--------------------------|--------------------------|----------|-----|
| 1    | Headboard   |                           | 1      | 1      | 5    | Centre Rail Support Legs | Double / King/Super king | 2/2/4    | 3   |
| 2    | Footboard   |                           | 1      | 2      | 6    | Bentwood Slats           | Double / King/Super king | 28/30/45 | 3   |
| 3    | Side Rail   |                           | 2      | 3      | 7    | Single Plastic Caps      | Double / King/Super king | 28/30/30 | 3   |
| 4    |             | Double&King<br>Super King | 1<br>2 | 3<br>3 | 8    | Double Plastic Caps      | Double / King/Super king | 14/15/30 | 3   |