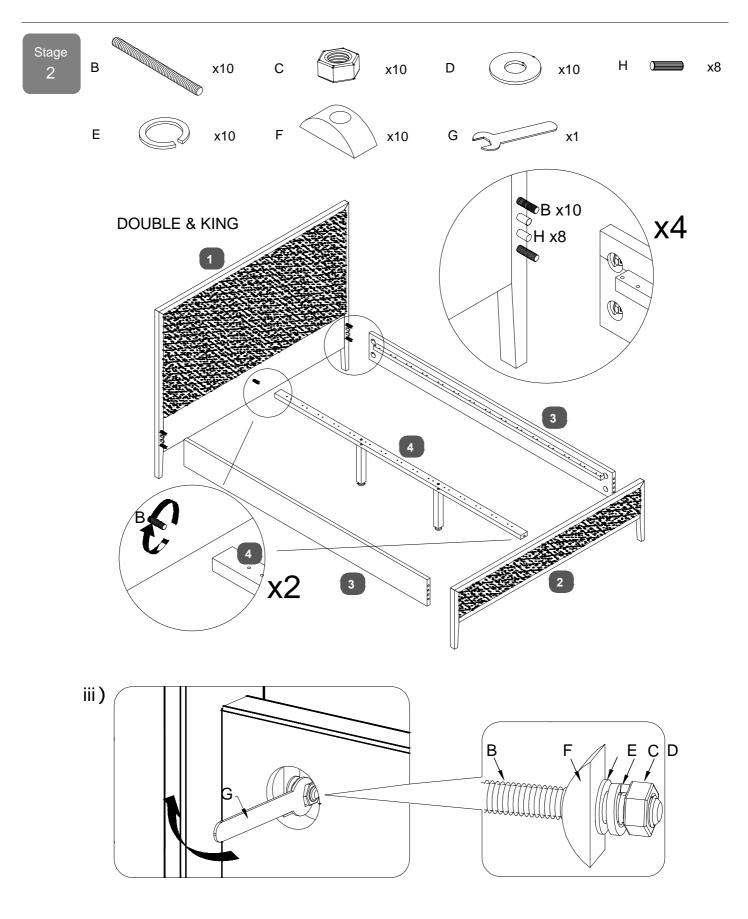

#### HARDWARE NEEDED FOR BED ASSEMBLY

| Code | Description                                                                                   |             | Qty | Box | Code | Description            |                   | Qty | Box |
|------|-----------------------------------------------------------------------------------------------|-------------|-----|-----|------|------------------------|-------------------|-----|-----|
|      | Bolt (M8x35mm) for fitting                                                                    |             |     |     |      | Spring washer          | $\bigcirc$        |     |     |
| A    | centre rail support legs                                                                      | Double&King | x2  | 3   |      | for M8 bolts           | Double&King       | x10 | 3   |
|      |                                                                                               | Super King  | x4  | 3   |      |                        | Super King        | x12 | 3   |
|      |                                                                                               |             |     |     |      |                        | $\langle \rangle$ |     |     |
| В    | Threaded Stud (M8x80mm) for<br>fitting side rails (3&4) to<br>headboard (1) and footboard (2) | Double&King | x10 | 3   | F    | Half-moon Bracket      | Double&King       | x10 | 3   |
|      |                                                                                               | Super King  | x12 | 3   |      |                        | Super King        | x12 | 3   |
|      |                                                                                               |             |     |     |      |                        |                   | )   |     |
| С    | Nut for M8 bolts                                                                              | Double&King | x10 | 3   | G    | Spanner for M8 bolts   | 5                 | x1  | 3   |
|      |                                                                                               | Super King  | x12 | 3   |      |                        |                   |     |     |
|      |                                                                                               | $\bigcirc$  |     |     |      |                        |                   |     |     |
| D    | Flat washer for M8 bolts                                                                      | Double&King | x10 | 3   | Н    | Dowel (M10x40mm)       | Double&King       | x8  | 3   |
|      |                                                                                               | Super King  | x12 | 3   |      |                        | Super King        | x8  | 3   |
|      |                                                                                               |             |     |     | К    | Allen key for M8 bolts |                   | x1  | 3   |